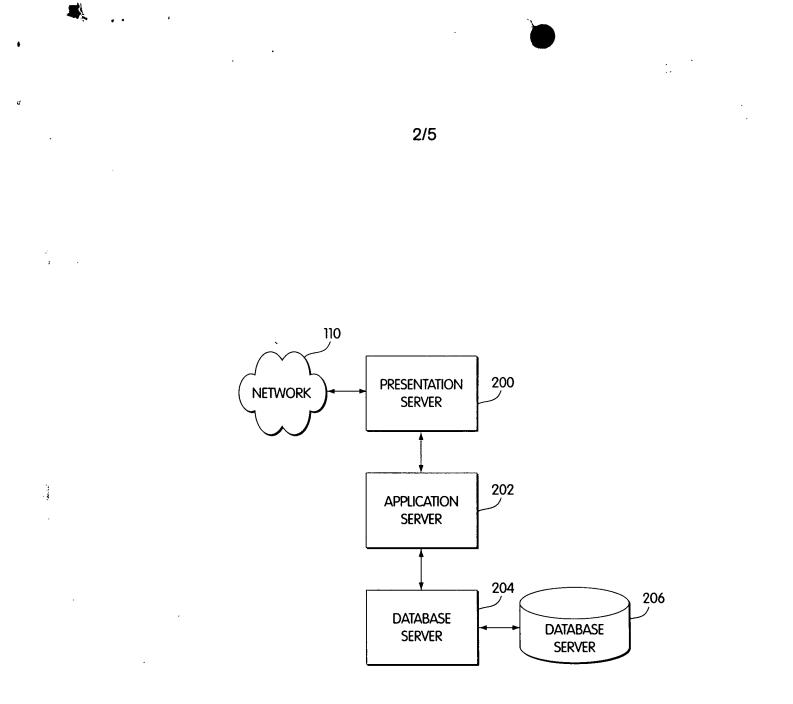

Fig. 1

1/5

**.** 

į

Ŷ

.

-----

. N. .

. .

·



Fig. 2



Fig. 3

.

J,

. .

. .



Fig. 4

4/5

A

. .

| File Edit View Favorites Tools Help                                      | <u></u>                                    |
|--------------------------------------------------------------------------|--------------------------------------------|
|                                                                          |                                            |
| Back Forward Stop Refresh Home Search Forvorites History Mail Print Edit | Discuss                                    |
| Address                                                                  | → Co Links »                               |
| 🛛 🗯 🖧 🕺   🔄 🔽 🖓 Search + 🖾 News - 🖾 Ask - ♈ Sports - ୠ A                 | \&e - @edit °                              |
|